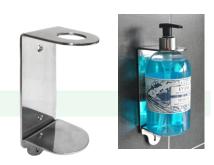

#### SINGLE BRACKET

- Custom made, stainless steel single wall bracket with locking system.
- Designed and produced exclusively to fit our 500ml round bottles.
- Product code: D021AEV

#### TWIN BRACKET

- Custom made, stainless steel double wall bracket with locking system.
- Designed and produced exclusively to fit our 500ml round bottles.
- Product code: D022AEV