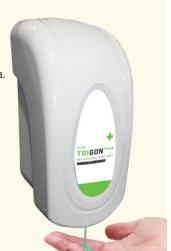

# **EVOLVE DISPENSER AND CARTRIDGES**

#### **EVANS EVOLVE CARTRIDGE DISPENSER**

A modern designed soap dispenser, to complement any decor. The smooth ergonomic design minimises dirt traps, makes it easy to keep clean and most importantly is strong and very durable.

There is a choice of easy, accurate and controllable dispensing systems. These include a refillable reservoir and a pre filled disposable cartridge with a unique connecting design which only allows an Evans cartridge to be used in the Evolve dispenser.