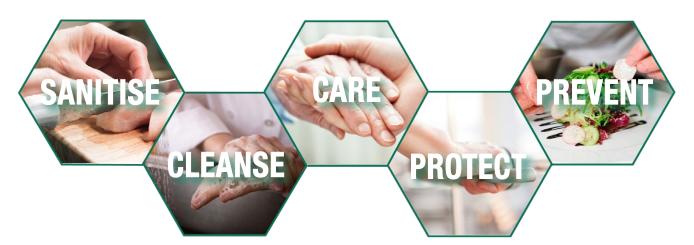

#### HAND CARE DISPENSING SYSTEMS

Maintaining good hand hygiene in the workplace is very important if skin problems are to be avoided. Creating a good hand care routine can reduce the spreading of germs and viruses, as well as the risk of skin problems. This will all help to reduce staff absenteeism and also safeguard your business's reputation.

Deciding to have a dedicated dispensing system in place guarantees you get the right product in the right area.

Evans Vanodine has a range of bactericidal hand washes which pass EN 1276, EN 1499 and EN13727. Microbiological profiles are available to download via our website.

Manufacturing, warehousing and logistics Professional kitchens, cafeterias and food premises

Offices and public areas

Medical and clinical areas

PROTECT AND RESTORE

Pre/post-work cream to protect the skin in both wet and dry working conditions. Can be used underneath gloves to keep the skin moisturised. Can also reduce dirt from becoming ingrained making the hands easier to clean.

CLEANSE

Perfumed or unperfumed hand washes to remove visible soiling and reduce the spread of germs.

CLEANSE HEAVY DUTY

Cleansing hand gel containing pumice to remove oil, grease, grime and ingrained soiling Neutral pH. Contains glycerine to help protect the skin.

SANITISE

Quick acting alcohol based hand rub. For use throughout the day to prevent the spread of germs. Evaporates from hands without leaving a residue or odour.