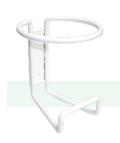

#### **5 LITRE BASKET**

- Designed and produced specifically to fit a 5 litre bottle.
- Can be affixed to a wall for greater stability.
- To be used in conjunction with a pelican pump to provide an economical dispensing system.
- Product code: D014AEV