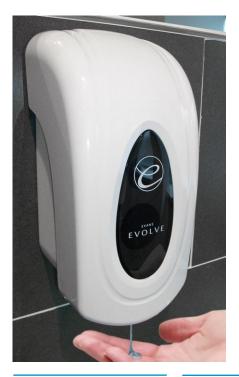

#### **EVANS EVOLVE CARTRIDGE DISPENSER**

A modern designed soap dispenser, to complement any decor. The smooth ergonomic design minimises dirt traps, makes it easy to keep clean and most importantly is strong and very durable.

There is a choice of easy, accurate and controllable dispensing systems. These include a refillable reservoir and a pre filled disposable cartridge with a unique connecting design which only allows an Evans cartridge to be used in the Evolve dispenser.