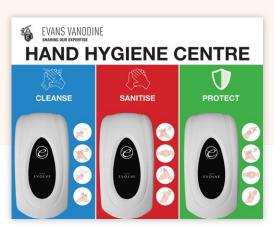

#### HAND CARE DISPENSING SYSTEMS

Maintaining good hand hygiene in the workplace is very important if skin problems are to be avoided. Creating a good hand care routine can reduce the spreading of germs and viruses, as well as the risk of skin problems. This will all help to reduce staff absenteeism and also safeguard your business's reputation.

Deciding to have a dedicated dispensing system in place guarantees you get the right product in the right area.

Evans Vanodine has a range of bactericidal hand washes which pass EN 1276, EN 1499 and EN13727. Microbiological profiles are available to download via our website.

Manufacturing, warehousing and logistics Professional kitchens, cafeterias and food premises

Offices and public areas

Medical and clinical areas

PROTECT AND RESTORE

Pre/post-work cream to protect the skin in both wet and dry working conditions. Can be used underneath gloves to keep the skin moisturised. Can also reduce dirt from becoming ingrained making the hands easier to clean.

CLEANSE

Perfumed or unperfumed hand washes to remove visible soiling and reduce the spread of germs.

CLEANSE HEAVY DUTY

Cleansing hand gel containing pumice to remove oil, grease, grime and ingrained soiling Neutral pH. Contains glycerine to help protect the skin.

SANITISE

Quick acting alcohol based hand rub. For use throughout the day to prevent the spread of germs. Evaporates from hands without leaving a residue or odour.