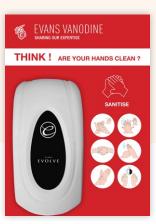

### HAND CARE SYSTEM

#### **HAND HYGIENE BOARDS**

**NON-CRITICAL AREAS** 

**CRITICAL AREAS** 

**GENERAL INDUSTRY** 

#### **CRITICAL AREA BOARD**

These can be placed in areas where there is a risk of cross contamination or where a hand sanitiser is required, i.e. where water is not freely available to wash hands. We recommend them for use in:

Care homes | Hospitals | Catering | Dairy parlours | Reception areas | Doctors' surgeries | School medical rooms | Children's play centres.