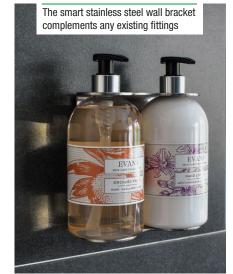

### WALL BRACKETS

#### SINGLE BRACKET

- Custom made, stainless steel single wall bracket with locking system.
- Designed and produced exclusively to fit our 500ml round bottles.
- Product code: D021AEV

#### TWIN BRACKET

- Custom made, stainless steel double wall bracket with locking system.
- Designed and produced exclusively to fit our 500ml round bottles.
- Product code: D022AEV