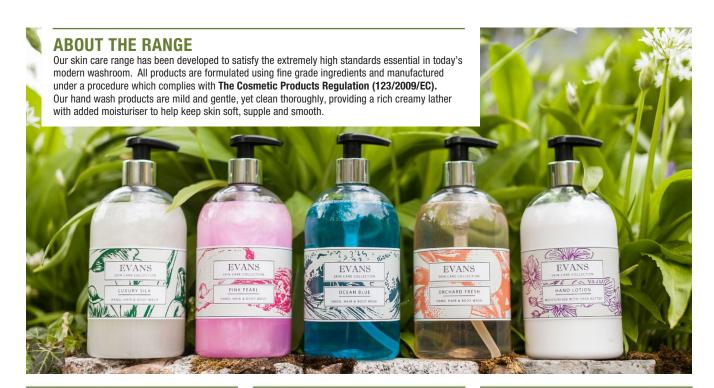

### SKIN CARE RANGE

#### LUXURY SILK **②** Hand, hair and body wash

- Luxurious, enriched, pearlised liquid.
- Contains extra moisturiser.
- The fine delicate perfume ensures it is perfect for prestigious washrooms.
- Low impact on the environment.

#### **PINK PEARL**

Hand, hair and body wash

- Attractive, creamy, pearlised liquid.
- Contains a subtle floral and jasmine perfume.
- Produces a popular, classical fragrance, perfect in all types of washroom.

#### **OCEAN BLUE**

Hand, hair and body wash

- Invigorating, clear blue liquid.
- Contains a contemporary sea mineral perfume.
- Creates a clean, revitalising fragrance.
- Ideal for all premium washrooms.
- Also available in a cartridge pack (see page 7).

### **ORCHARD FRESH**

Hand, hair and body wash

- Refreshing, clear liquid.
- Contains a blend of grapefruit, mandarin and apple perfumes.
- Creates a modern, zesty aroma.