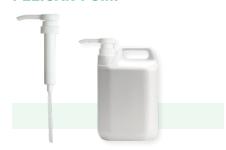

#### **PELICAN PUMP**

- Pump dispenser to fit onto a 5 litre bottle.
- Each pump delivers 30ml of product.
- Helps to avoid contamination of product.
- Product code: C082AEV