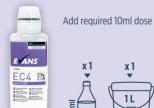

#### **EC4 SANITISER**

Sanitiser

General cleaning and disinfection of hard surfaces. **Passes EN 16777 and EN 1276** 