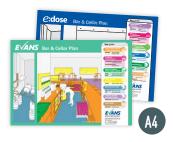

# **KITCHEN**

A3 or A4 wallcharts

**WASHROOM** 

A3 or A4 wallcharts

**BAR & CELLAR** 

A4 wallchart