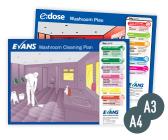

# **KITCHEN**

A3 or A4 wallcharts

**WASHROOM** 

A3 or A4 wallcharts

**BAR & CELLAR** 

A4 wallchart