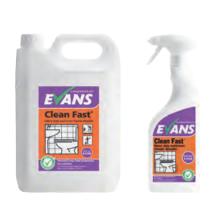

## Clean Fast®

## Heavy-duty washroom cleaner descaler

Multi surface cleaner, quickly removes limescale and stubborn soiling.

Leaves an invisible, durable barrier to help prevent soap and hard water deposits

Low Environmental Impact - www.evansgreentick.com

NOT FOR USE ON ENAMEL BATHS, MARBLE OR LIMESTONE.

Order Code: A010AEV

Pack: 6 x 750ml

5 L

Order Code: A010EEV2

Pack: 2 x 5 litre

PRODUCT INFORMATION:

Appearance: Clear colourless liquid
Odour: Citrus/Tangerine